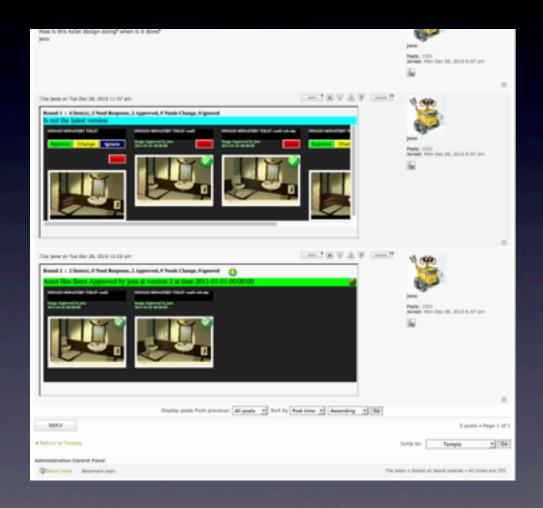

#### Assets

- IFrame
- "Rounds"
- Per Image Approval
- Overall Approval

#### Movie Review

- See movie
- Make comments
- Store comment time