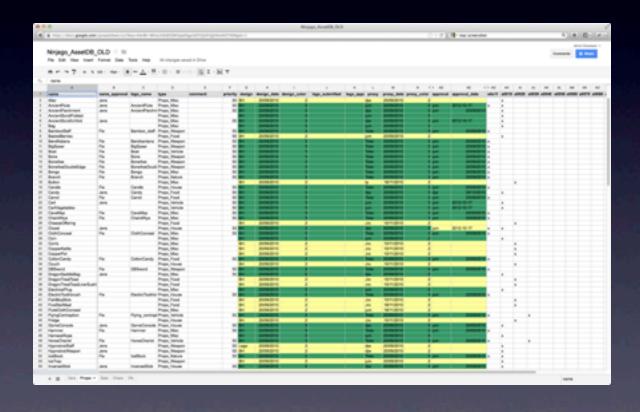

The basic, central, or critical point or feature: the crux of the matter; the crux of an argument.

Something that torments by its puzzling nature; a perplexing difficulty.

# Wil Film ApS

- Commercials, Feature Films, TV series and shortfilms
- 3 years ago, 3 people
- Last 2 years steady 30-40







# Ninjago 4x11

- 4 x 11 mins
- 130 assets
- ~10 People in DK

# Ninjago 26x22

- 361 Characters, 229 Sets, 685 Props
- 2.542 Design images
- 12.038 shots across 26 episodes at 22mins each.
- GDC=>Wilfilm 1.437 Shaded Asset Images
- GDC=>Wilfilm 39.386 Shot Items, given 26.216 comments



# Google docs

- Access Control
- History



# Google docs



# phpbb

- Structure
- Access control
- Tracking
- Now!



#### Assets

- IFrame
- "Rounds"
- Per Image Approval
- Overall Approval



#### Movie Review

- See movie
- Make comments
- Store comment time



# The Crux



## Local Database

mySQL database (already used in phpBB forum)



## Shots



#### S.A.S.



#### E.A.S.



#### Statistics and Handouts



# Processing Queue





## Crux 2.0

- Multiple Projects
- Unified Evaluation
- Unified notes/comments
- Unified "Item Viewer"

#### Crux 2.0

- Multiple Projects
- Unified Evaluation
- Unified notes/comments
- Unified "Item Viewer"



#### Edits



## S.A.S. 2.0



## E.A.S. 2.0



## Assets 2.0



## Benefits

- History
- Overview
- Stats
- Client Access
- Automation
- Publishing

- Planning
- Control
- Resources