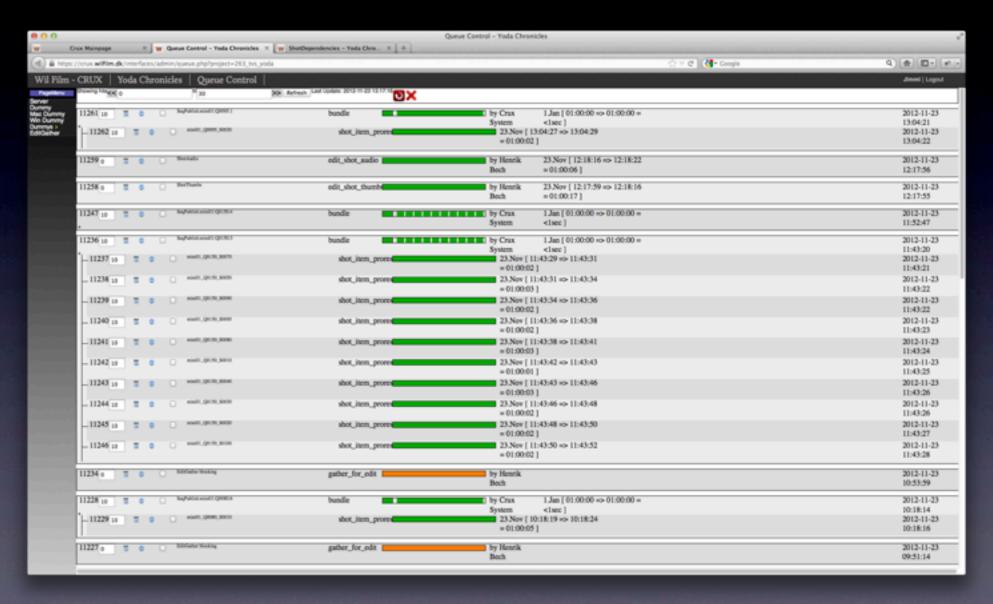

rtfilms
- 3 years ago, 3 people
- Last 2 years steady 30-40







# Ninjago 4x11

- 4 x 11 mins
- 130 assets
- ~10 People in DK

# Ninjago 26x22

- 361 Characters, 229 Sets, 685 Props
- 2.542 Design images
- 12.038 shots across 26 episodes at 22mins each.
- GDC=>Wilfilm 1.437 Shaded Asset Images
- GDC=>Wilfilm 39.386 Shot Items, given 26.216 comments



# Google docs

- Access Control
- History



# Google docs



# phpbb

- Structure
- Access control
- Tracking
- Now!



#### Assets

- IFrame
- "Rounds"
- Per Image Approval
- Overall Approval



#### Movie Review

- See movie
- Make comments
- Store comment time



# The Crux



## Local Database

mySQL database (already used in phpBB forum)



## Shots



#### S.A.S.



#### E.A.S.



#### Statistics and Handouts



# Processing Queue





## Crux 2.0

- Multiple Projects
- Unified Evaluation
- Unified notes/comments
- Unified "Item Viewer"

#### Crux 2.0

- Multiple Projects
- Unified Evaluation
- Unified notes/comments
- Unified "Item Viewer"



#### Edits



## S.A.S. 2.0



## E.A.S. 2.0



## Assets 2.0



## Benefits

- History
- Overview
- Stats
- Client Access
- Automation
- Publishing

- Planning
- Control
- Resources

#### Full Productions

- Asset
- Animation
- Lighting (upcoming)
- Compositing (upcoming)

#### Future

- Lighting
- Compositing
- HTML 5 Video
- DJANGO like framework for database access
- Php vs Python
- Silly amounts of improvements and ideas