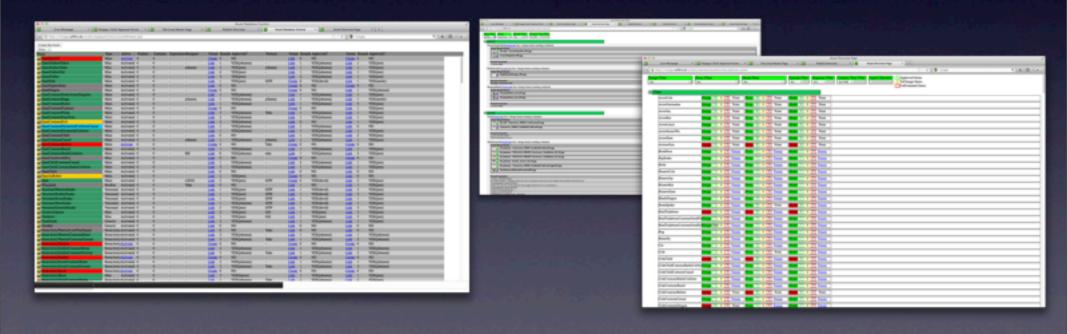

#### Assets

- IFrame
- "Rounds"
- Per Image Approval
- Overall Approval

#### S.A.S.

#### E.A.S.