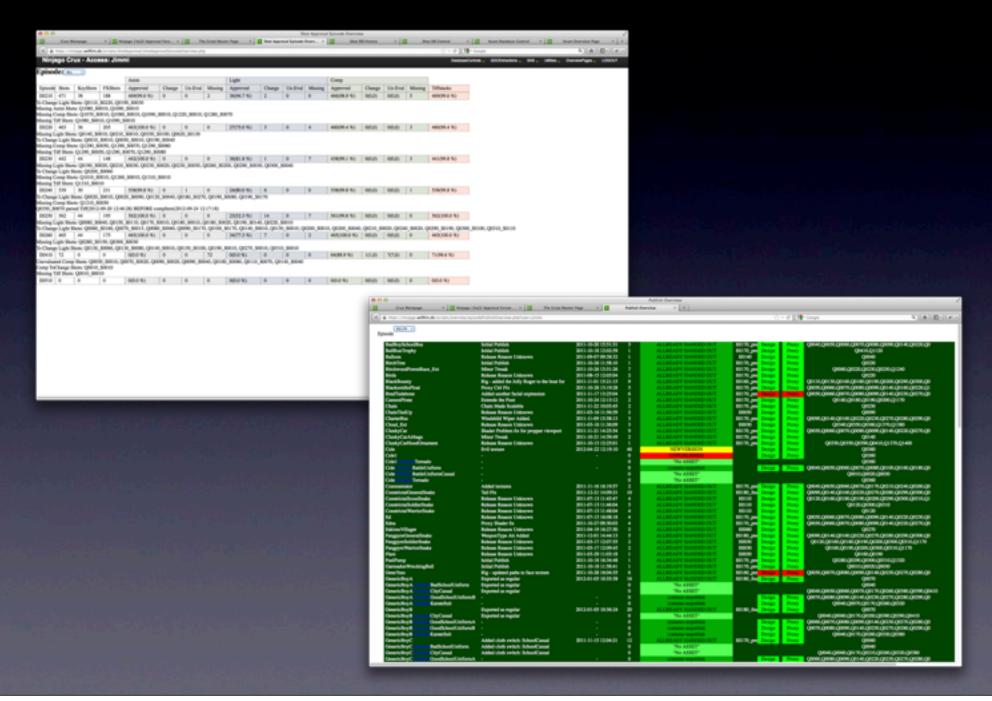

lms, TV series and shortfilms
- 3 years ago, 3 people
- Last 2 years steady 30-40







# Ninjago 4x11

- 4 x 11 mins
- 130 assets
- ~10 People in DK

# Ninjago 26x22

- 361 Characters, 229 Sets, 685 Props
- 2.542 Design images
- 12.038 shots across 26 episodes at 22mins each.
- GDC=>Wilfilm 1.437 Shaded Asset Images
- GDC=>Wilfilm 39.386 Shot Items, given 26.216 comments



# Google docs

- Access Control
- History



# Google docs



# phpbb

- Structure
- Access control
- Tracking
- Now!



#### Assets

- IFrame
- "Rounds"
- Per Image Approval
- Overall Approval



#### Movie Review

- See movie
- Make comments
- Store comment time



# The Crux



## Local Database

mySQL database (already used in phpBB forum)



## Shots



#### S.A.S.



#### E.A.S.



#### Statistics and Handouts



# Processing Queue





## Crux 2.0

- Multiple Projects
- Unified Evaluation
- Unified notes/comments
- Unified "Item Viewer"

#### Crux 2.0

- Multiple Projects
- Unified Evaluation
- Unified notes/comments
- Unified "Item Viewer"



#### Edits



## S.A.S. 2.0



## E.A.S. 2.0



## Assets 2.0



## Benefits

- History
- Overview
- Stats
- Client Access
- Automation
- Publishing

- Planning
- Control
- Resources

#### Full Productions

- Asset
- Animation
- Lighting (upcoming)
- Compositing (upcoming)

#### Future

- Lighting
- Compositing
- HTML 5 Video
- DJANGO like framework for database access
- Php vs Python
- Silly amounts of improvements and ideas