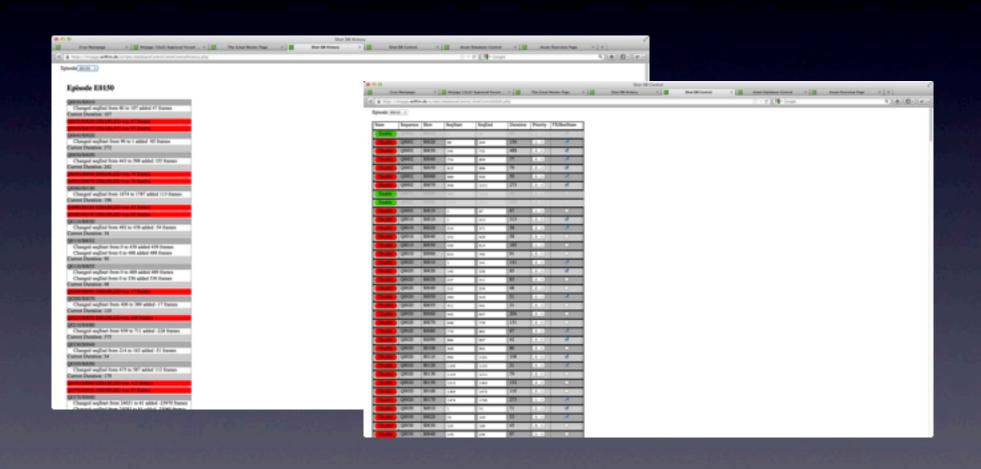

plexing difficulty.

# Wil Film ApS

- Commercials, Feature Films, TV series and shortfilms
- 3 years ago, 3 people
- Last 2 years steady 30-40







# Ninjago 4x11

- 4 x 11 mins
- 130 assets
- ~10 People in DK

# Ninjago 26x22

- 361 Characters, 229 Sets, 685 Props
- 2.542 Design images
- 12.038 shots across 26 episodes at 22mins each.
- GDC=>Wilfilm 1.437 Shaded Asset Images
- GDC=>Wilfilm 39.386 Shot Items, given 26.216 comments



# Google docs

- Access Control
- History



# Google docs



# phpbb

- Structure
- Access control
- Tracking
- Now!



#### Assets

- IFrame
- "Rounds"
- Per Image Approval
- Overall Approval



#### Movie Review

- See movie
- Make comments
- Store comment time



# The Crux



## Local Database

mySQL database (already used in phpBB forum)



## Shots



#### S.A.S.



#### E.A.S.



#### Statistics and Handouts



# Processing Queue





## Crux 2.0

- Multiple Projects
- Unified Evaluation
- Unified notes/comments
- Unified "Item Viewer"

#### Crux 2.0

- Multiple Projects
- Unified Evaluation
- Unified notes/comments
- Unified "Item Viewer"



#### Edits



## S.A.S. 2.0



## E.A.S. 2.0



## Assets 2.0



## Benefits

- History
- Overview
- Stats
- Client Access
- Automation
- Publishing

- Planning
- Control
- Resources

#### Full Productions

- Asset
- Animation
- Lighting (upcoming)
- Compositing (upcoming)

#### Future

- Lighting
- Compositing
- HTML 5 Video
- DJANGO like framework for database access
- Php vs Python
- Silly amounts of improvements and ideas